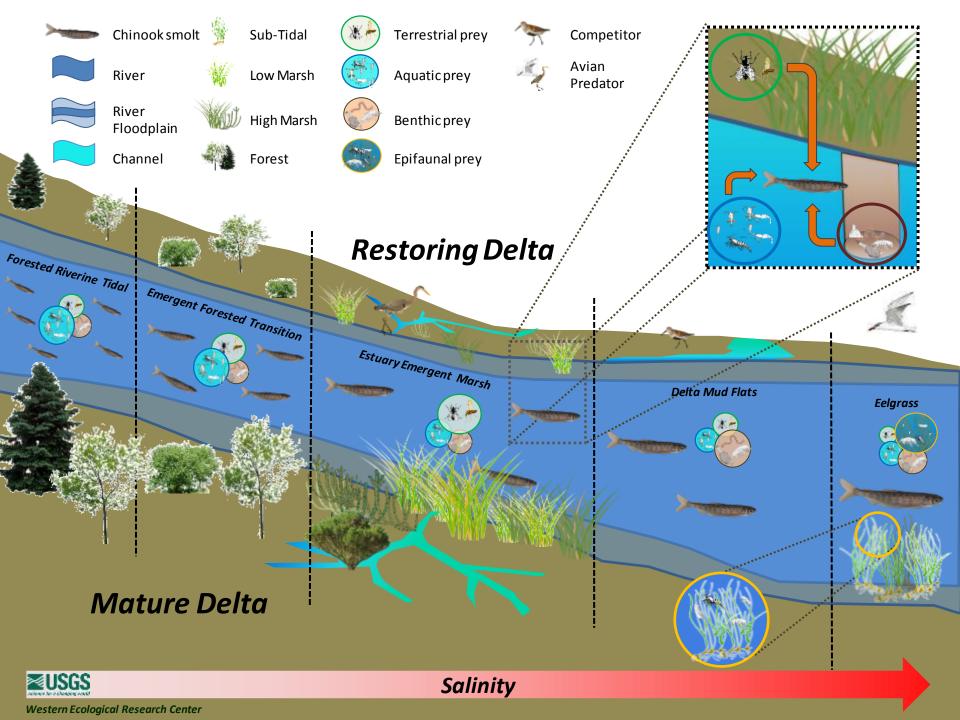

# RESTORATION IN THE NISQUALLY WATERSHED

### **Priority Areas and Projects**

#### **Estuary Restoration**

**Hatchery Stray Reduction** 

#### **Mainstem Protection**

**Ohop Restoration** 

**Mashel Restoration** 