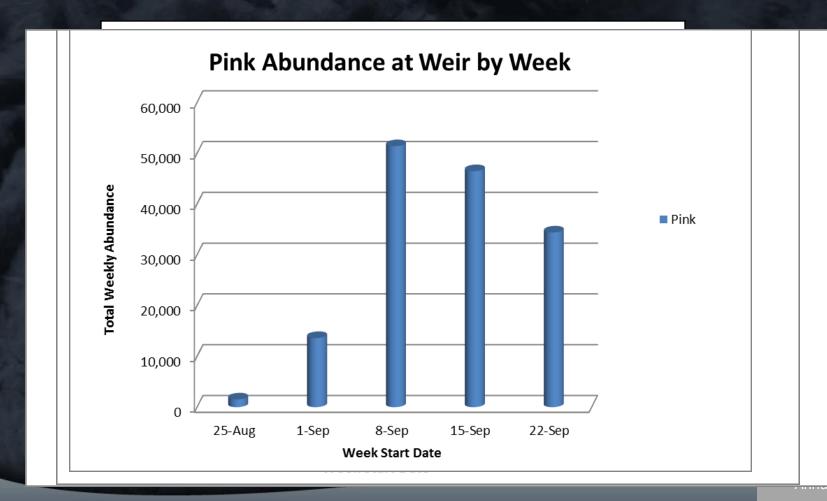

### Pinks

5

Jaw tag indicates that this fish was handled at weir and spawned successfully in Mashel River

Nisqually Chinook Annual Review