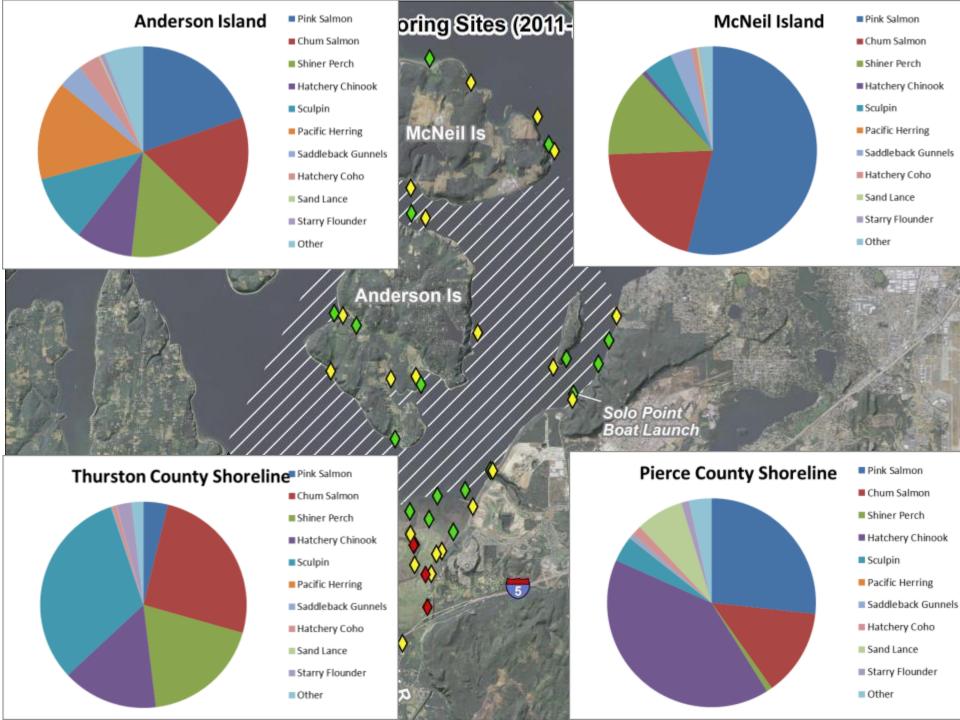

## Nearshore Assessment

Extensive assessment identified over 20 nearshore habitat restoration and enhancment options for a heavily impaired stretch of South Puget Sound shoreline.

Nisqually Aquatic Reserve Fish Monitoring Sites (2011-present) and PSNERP Protection and Restoration Strategies - Beaches

Anderson Is

Data derived from: Protection and Restoration Strategies -PSNERP 2012, Nisqually Aquatic Reserve - WADNR, Fish Monitoring Sites - Nisqually Natural Resources; Basemap - NAIP 2011, USGS

**Recommended Approach** 