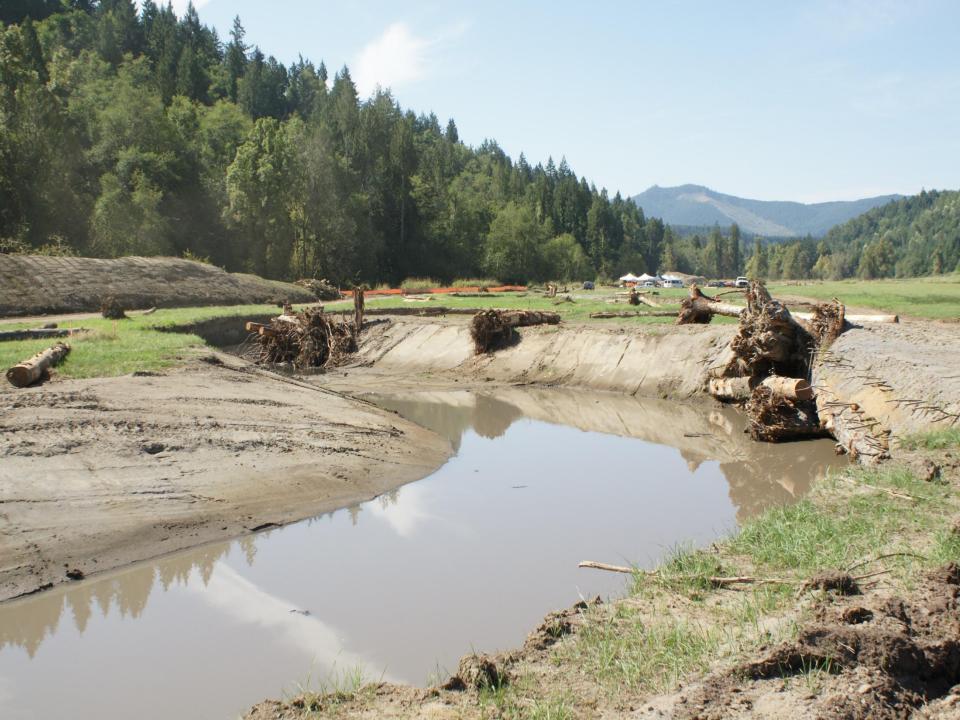

#### **Nisqually Estuary Restoration** Status as of February 2011

#### **Nisqually NWR**

- o Historic Sloughs Reconnected
- 😫 Log Jam Constructed
- Dikes and Levees Removed
- New Dike Constructed
- New Estuary Trail Completed
- \*\*\* Boardwalk Under Construction
  - Twin Barns Loop Trail
    Freshwater Wetlands Enhanced
    Surge Plain Restoration Active

#### Nisqually Indian Tribe

#### **Estuary Channels**

Cartography by: J.Cutler, Nisgually Indian Tribe