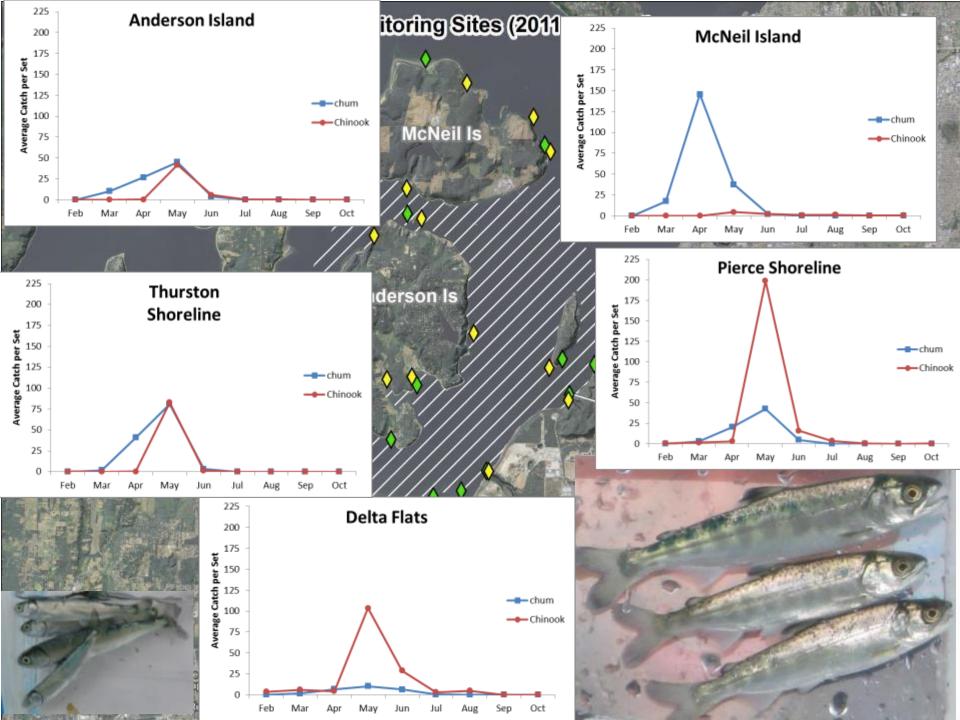

## Nearshore Assessment

Extensive assessment identified over 20 nearshore habitat restoration and enhancment options for a heavily impaired stretch of South Puget Sound shoreline.

Nisqually Aquatic Reserve Fish Monitoring Sites (2011-present) and PSNERP Protection and Restoration Strategies - Beaches

Anderson Is

Data derived from: Protection and Restoration Strategies -PSNERP 2012, Nisqually Aquatic Reserve - WADNR, Fish Monitoring Sites - Nisqually Natural Resources; Basemap - NAIP 2011, USGS

**Recommended Approach** 