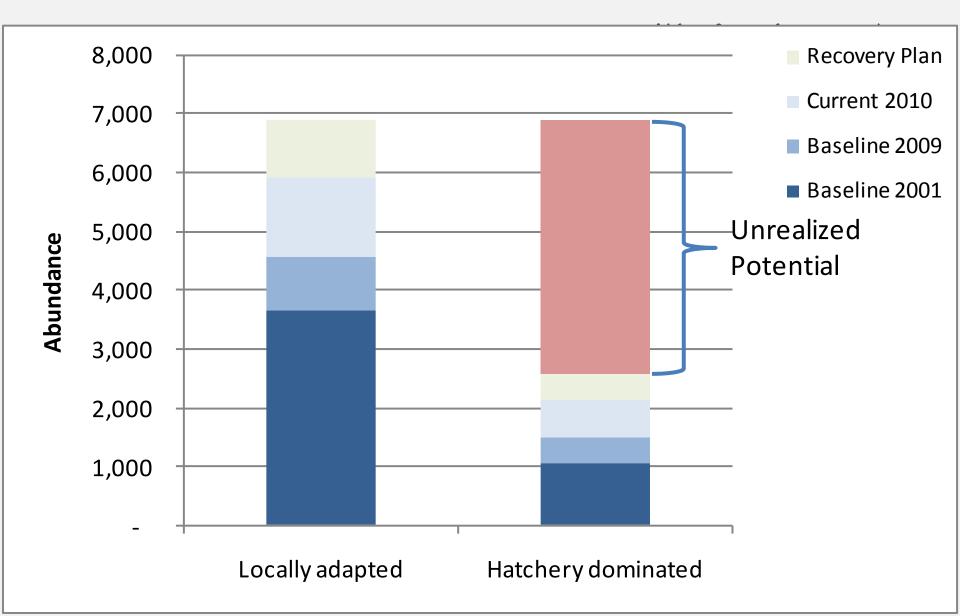

shington: the Nisqually River delta; the main body of Alder Lake, along a 40-meter wide corridor of the pre-dam Nisqually River; and the Little Nisqually River delta.





# **Beach Seine**



# Lampara Net





## Nearshore Assessment

Extensive assessment identified over 20 nearshore habitat restoration and enhancment options for a heavily impaired stretch of South Puget Sound shoreline.



Nisqually Aquatic Reserve Fish Monitoring Sites (2011-present) and PSNERP Protection and Restoration Strategies - Beaches



Anderson Is



Data derived from: Protection and Restoration Strategies -PSNERP 2012, Nisqually Aquatic Reserve - WADNR, Fish Monitoring Sites - Nisqually Natural Resources; Basemap - NAIP 2011, USGS



**Recommended Approach** 







#### Hatchery dominated Chinook abundance







#### "Don't cry because it's over, smile because it happened." — Dr. Seuss



44

lly Chinook al Review

### Pinks



5

Jaw tag indicates that this fish was handled at weir and spawned successfully in Mashel River



Nisqually Chinook Annual Review

# The Problem: Nisqually Steelhead abundance plummets in early 90's





Smolt-to-adult survival rates for three Puget Sound populations (Elwha, Skagit, Puyallup), three coastal Washington populations (Quillayute, Quinault, Humptulips, Chehalis), and Lower Columbia River (Kalama and Washougal; summer and winter-run). Averages for some years do not include all populations within a region because of the lack of SAR estimates in some populations in some years. Data were compiled by Iris Kemp (LLTK).



Puget Sound Washington Coast 80% 70% 6