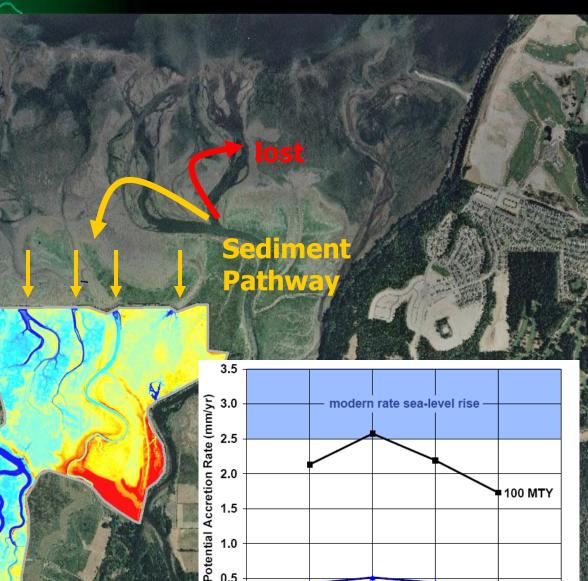

### **Sediment Budget, Marsh Accretion Potential**

Floodplain development limits distribution of sediment, resulting in >50% of the available sediment being lost offshore.

1 km

20 MTY

3.5

0.5

0.0

1.5

2

2.5

Elevation (m)