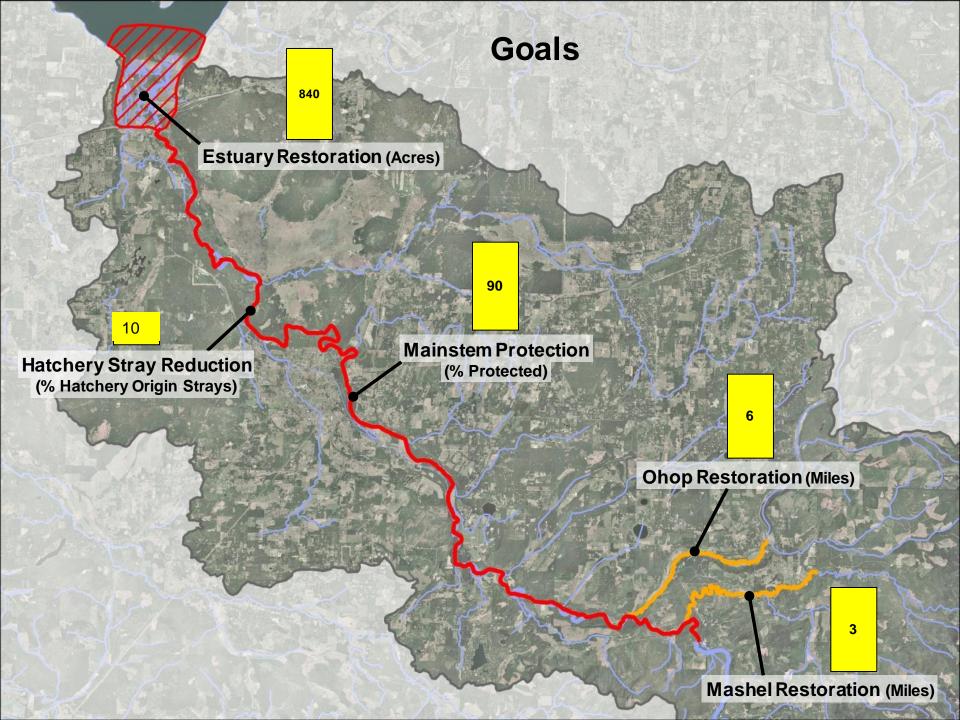

### **Priority Areas and Projects**

#### **Estuary Restoration**

**Hatchery Stray Reduction** 

#### **Mainstem Protection**

**Ohop Restoration** 

**Mashel Restoration** 

### Nisqually Priority Areas: Progress by end of 2014

**Estuary Restoration (Acres)** 

900

Hatchery Stray Reduction (% Hatchery Origin Strays) Target Missed!

Goal

Projected

10

Mainstem Protection (% Protected)

20

70

2.5

3.5

**Ohop Restoration (Miles)** 

0.5 2.5

**Mashel Restoration (Miles)** 