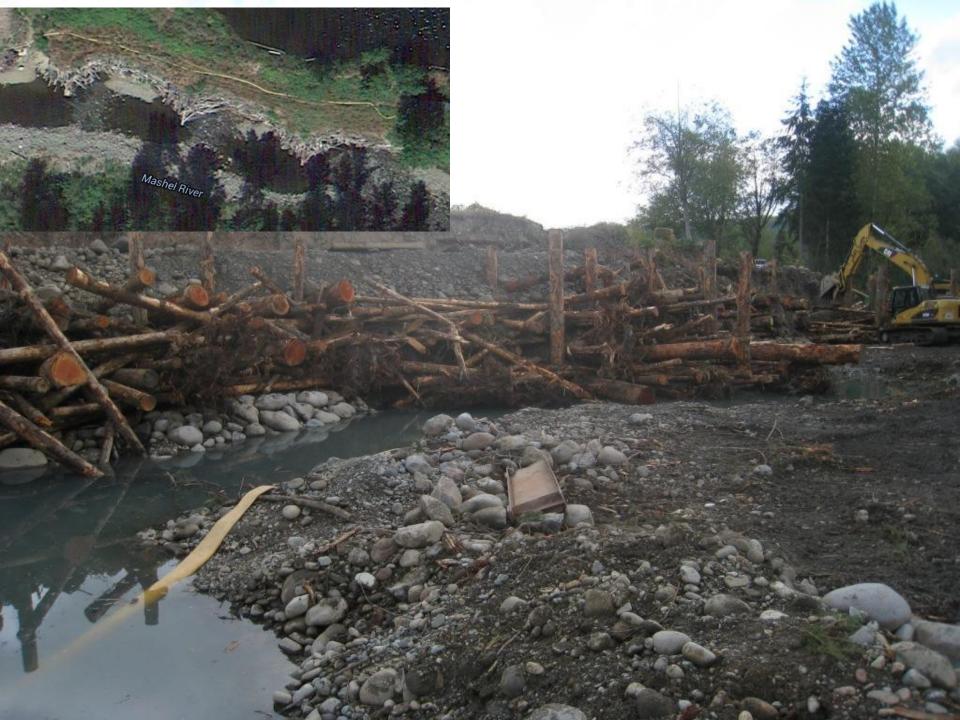

# RESTORATION IN THE NISQUALLY WATERSHED

### Chris Ellings Salmon Recovery Program Manager Nisqually Indian Tribe January 2015

### **Priority Areas and Projects**

#### **Estuary Restoration**

**Hatchery Stray Reduction** 

#### **Mainstem Protection**

**Ohop Restoration** 

**Mashel Restoration** 



### Nisqually Priority Areas: Progress by end of 2014

**Estuary Restoration (Acres)** 

900

Hatchery Stray Reduction (% Hatchery Origin Strays) Target Missed!

Goal

Projected

10

Mainstem Protection (% Protected)

20

70

2.5

3.5

**Ohop Restoration (Miles)** 

0.5 2.5

**Mashel Restoration (Miles)** 

























#### **Nisqually Estuary Restoration** Status as of February 2011

#### **Nisqually NWR**

- o Historic Sloughs Reconnected
- 😫 Log Jam Constructed
- Dikes and Levees Removed
- New Dike Constructed
- New Estuary Trail Completed
- \*\*\* Boardwalk Under Construction
  - Twin Barns Loop Trail
    Freshwater Wetlands Enhanced
    Surge Plain Restoration Active

#### Nisqually Indian Tribe



#### **Estuary Channels**







Cartography by: J.Cutler, Nisgually Indian Tribe



# Nisqually Estuary Restoration: Over 900 acres restored since 2002













### 2009 Infrared



Nisqually Delta, false color IR

US Geological Survey Western Ecological Research Center

Date flown: 20 July 2009 Flown by: Bergman Photographic



### **Sediment Budget, Marsh Accretion Potential**

Floodplain