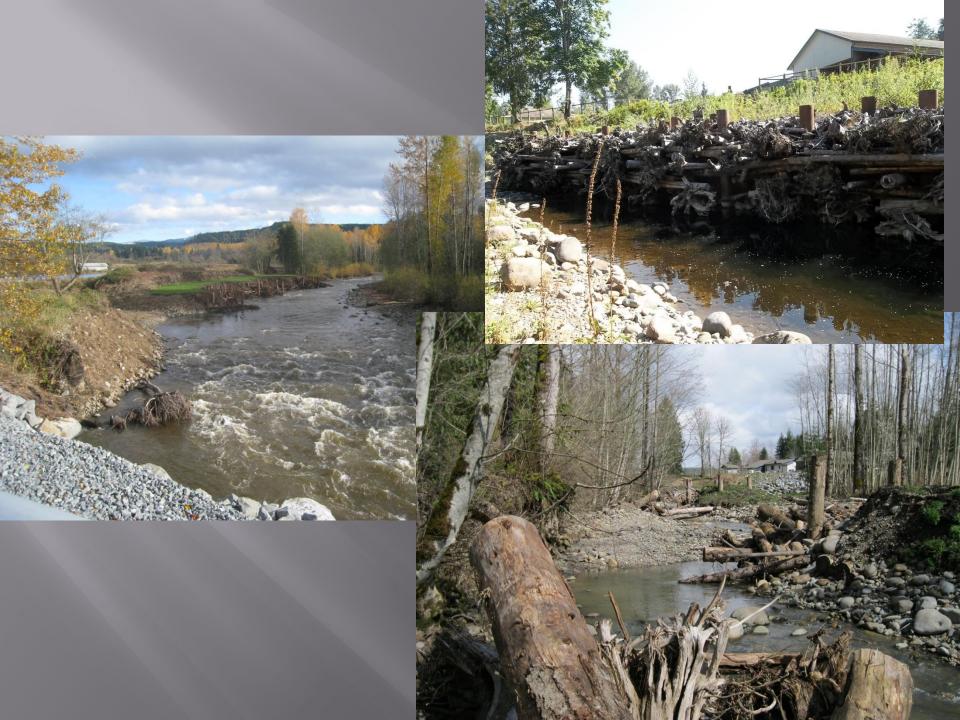

# RESTORATION IN THE NISQUALLY WATERSHED

### Chris Ellings Salmon Recovery Program Manager Nisqually Indian Tribe January 2015

### **Priority Areas and Projects**

#### **Estuary Restoration**

**Hatchery Stray Reduction** 

#### **Mainstem Protection**

**Ohop Restoration** 

**Mashel Restoration** 



### Nisqually Priority Areas: Progress by end of 2014

**Estuary Restoration (Acres)** 

900

Hatchery Stray Reduction (% Hatchery Origin Strays) Target Missed!

Goal

Projected

10

Mainstem Protection (% Protected)

20

70

2.5

3.5

**Ohop Restoration (Miles)** 

0.5 2.5

**Mashel Restoration (Miles)** 

























#### **Nisqually Estuary Restoration** Status as of February 2011

#### **Nisqually NWR**

- o Historic Sloughs Reconnected
- 😫 Log Jam Constructed
- Dikes and Levees Removed
- New Dike Constructed
- New Estuary Trail Completed
- \*\*\* Boardwalk Under Construction
  - Twin Barns Loop Trail
    Freshwater Wetlands Enhanced
    Surge Plain Restoration Active

#### Nisqually Indian Tribe



#### **Estuary Channels**







Cartography by: J.Cutler, Nisgually Indian Tribe



# Nisqually Estuary Restoration: Over 900 acres restored since 2002













### 2009 Infrared



Nisqually Delta, false color IR

US Geological Survey Western Ecological Research Center

Date flown: 20 July 2009 Flown by: Bergman Photographic



### **Sediment Budget, Marsh Accretion Potential**

Floodplain d