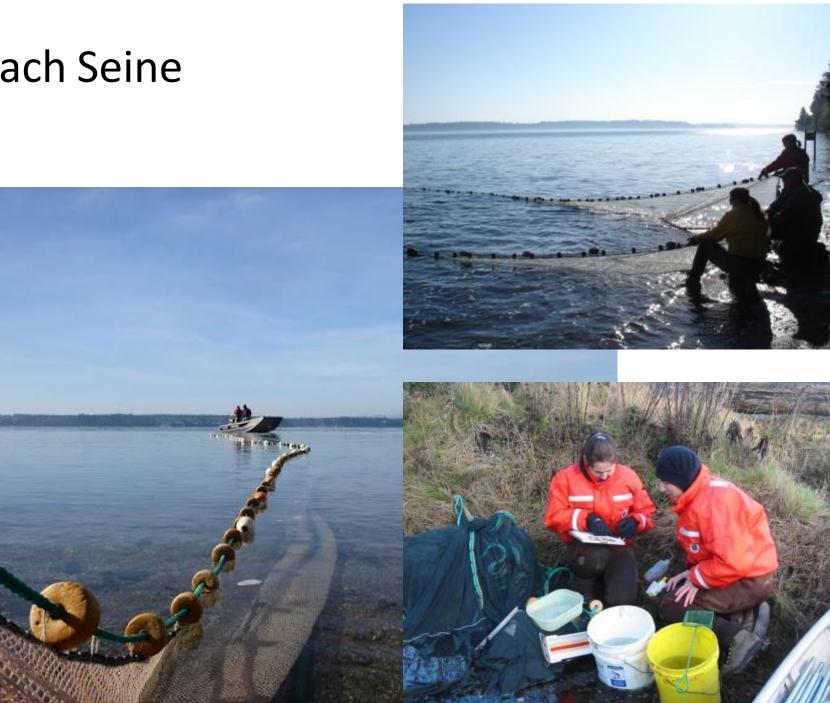

Alder Reservoir

USGS study estimates that Alder Reservoir Traps approx. 92% of sediment.





Figure 8. Sediment deposited in Alder Lake near Elbe, Washington, March 28, 1956. The probable location of the photograph is indicated in figure 7.B; view is looking southeast. (Courtesy of Tacoma Public Utilities, Tacoma Power.)



122º14'W

122º13W

122º12'W

National Agricultural Imagery Program 2009, UTM zone 10, NAD83, 1 meter resolution.

122°15W



#### Volume of sediment deposition in Alder Lake, 1945-2011

Figure 15. Volume of sediment deposition between 1945 and 2011 at three areas of Alder Lake, Washington: the Nisqually River delta; the main body of Alder Lake, along a 40-meter wide corridor of the pre-dam Nisqually River; and the Little Nisqually River delta.





# **Beach Seine**



# Lampara Net





## Nearshore Assessment

Extensive assessment identified over 20 nearshore habitat restoration and enhancment options for a heavily impaired stretch of South Puget Sound shoreline.



Nisqually Aquatic Reserve Fish Monitoring Sites (2011-present) and PSNERP Protection and Restoration Strategies - Beaches



Anderson Is



Data derived from: Protection and Restoration Strategies -PSNERP 2012, Nisqually Aquatic Reserve - WADNR, Fish Monitoring Sites - Nisqually Natural Resources; Basemap - NAIP 2011, USGS



**Recommended Approach** 







#### Hatchery dominated Chinook abundance







#### "Don't cry because it's over, smile because it happened." — Dr. Seuss



44

lly Chinook al Review

### Pinks



5

Jaw tag indicates that this fish was handled at weir and spawned