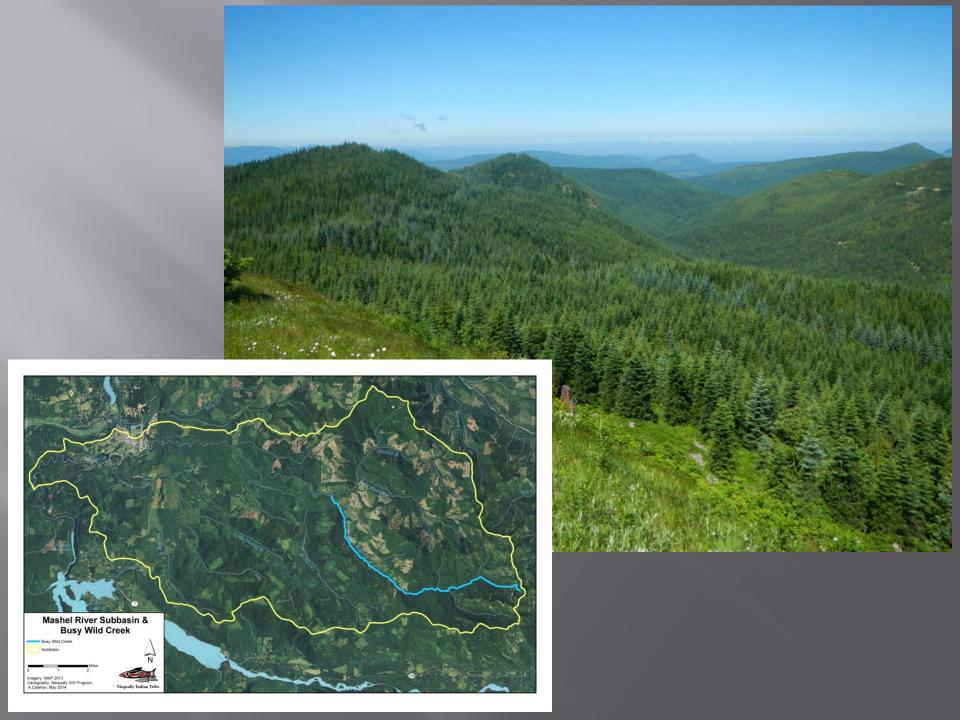

# RESTORATION IN THE NISQUALLY WATERSHED

### Chris Ellings Salmon Recovery Program Manager Nisqually Indian Tribe January 2015

### **Priority Areas and Projects**

#### **Estuary Restoration**

**Hatchery Stray Reduction** 

#### **Mainstem Protection**

**Ohop Restoration** 

**Mashel Restoration** 



### Nisqually Priority Areas: Progress by end of 2014

**Estuary Restoration (Acres)** 

900

Hatchery Stray Reduction (% Hatchery Origin Strays) Target Missed!

Goal

Projected

10

Mainstem Protection (% Protected)

20

70

2.5

3.5

**Ohop Restoration (Miles)** 

0.5 2.5

**Mashel Restoration (Miles)** 

























#### **Nisqually Estuary Restoration** Status as of February 2011

#### **Nisqually NWR**

- o Historic Sloughs Reconnected
- 😫 Log Jam Constructed
- Dikes and Levees Removed
- New Dike Constructed
- New Estuary Trail Completed
- \*\*\* Boardwalk Under Construction
  - Twin Barns Loop Trail
    Freshwater Wetlands Enhanced
    Surge Plain Restoration Active

#### Nisqually Indian Tribe



#### **Estuary Channels**







Cartography by: J.Cutler, Nisgually Indian Tribe



# Nisqually Estuary Restoration: Over 900 acres restored since 2002













### 2009 Infrared



Nisqually Delta, false color IR

US Geological Survey Western Ecological Research Center

Date flown: 20 July 2009 Flown by: Bergman Photographic



### **Sediment Budget, Marsh Accretion Potential**

Floodplain devel