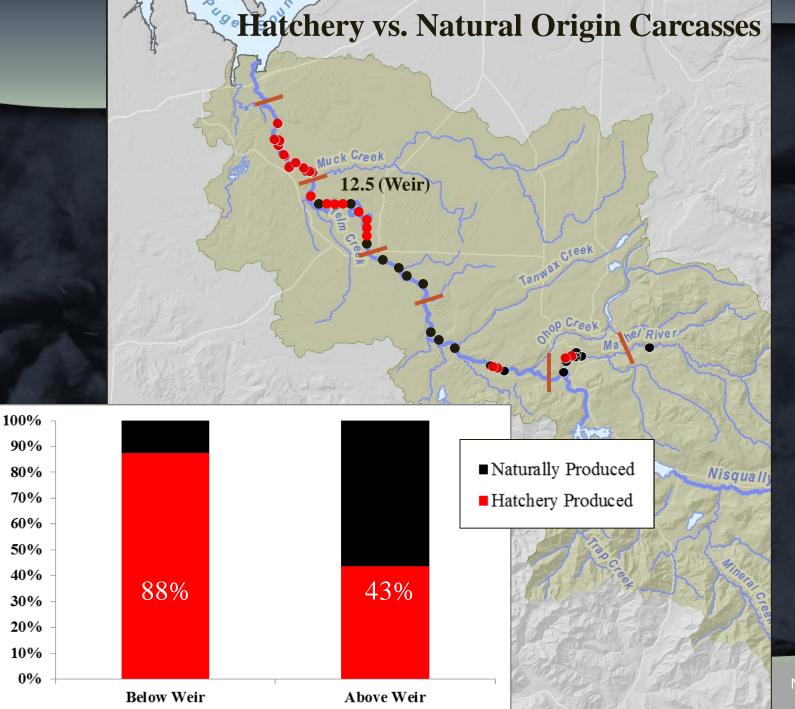

re Assessment

Extensive assessment identified over 20 nearshore habitat restoration and enhancment options for a heavily impaired stretch of South Puget Sound shoreline.



Nisqually Aquatic Reserve Fish Monitoring Sites (2011-present) and PSNERP Protection and Restoration Strategies - Beaches



Anderson Is



Data derived from: Protection and Restoration Strategies -PSNERP 2012, Nisqually Aquatic Reserve - WADNR, Fish Monitoring Sites - Nisqually Natural Resources; Basemap - NAIP 2011, USGS



**Recommended Approach** 







#### Hatchery dominated Chinook abundance







#### "Don't cry because it's over, smile because it happened." — Dr. Seuss



44

lly Chinook al Review

### Pinks



5

Jaw tag indicates that this fish was handled at weir and spawned successfully in Mashel River



Nisqually Chinook Annual Review

# The Problem: Nisqually Steelhead abundance plummets in early 90's





Smolt-to-adult survival rates for three Puget Sound populations (Elwha, Skagit, Puyallup), three coastal Washington populations (Quillayute, Quinault, Humptulips, Chehalis), and Lower Columbia River (Kalama and Washougal; summer and winter-run). Averages for some years do not include all populations within a region because of the lack of SAR estimates in some populations in some years. Data were compiled by Iris Kemp (LLTK).



Puget Sound Washington Coast 80% 70% 60% 50% 40% 30% 20% 10% 0% Quillayute Nisqually Puyallup Quinault Skagit Green Queets Hoh

Average adult abundance for the most recent six run years (2005-2010) divided by the average adult abundance for run years 1984-1989