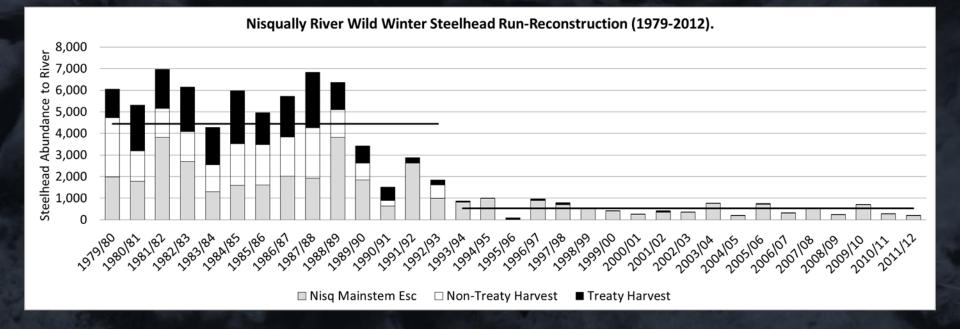

# The Problem: Nisqually Steelhead abundance plummets in early 90's

Smolt-to-adult survival rates for three Puget Sound populations (Elwha, Skagit, Puyallup), three coastal Washington populations (Quillayute, Quinault, Humptulips, Chehalis), and Lower Columbia River (Kalama and Washougal; summer and winter-run). Averages for some years do not include all populations within a region because of the lack of SAR estimates in some populations in some years. Data were compiled by Iris Kemp (LLTK).