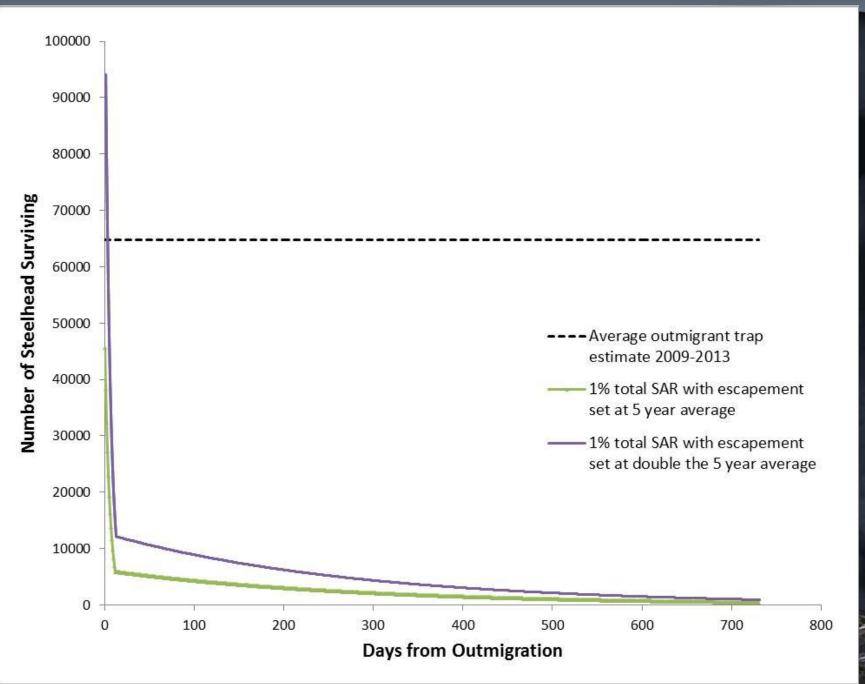

# The Problem: Nisqually Steelhead abundance plummets in early 90's

Smolt-to-adult survival rates for three Puget Sound populations (Elwha, Skagit, Puyallup), three coastal Washington populations (Quillayute, Quinault, Humptulips, Chehalis), and Lower Columbia River (Kalama and Washougal; summer and winter-run). Averages for some years do not include all populations within a region because of the lack of SAR estimates in some populations in some years. Data were compiled by Iris Kemp (LLTK).

Puget Sound Washington Coast 80% 70% 60% 50% 40% 30% 20% 10% 0% Quillayute Nisqually Puyallup Quinault Skagit Green Queets Hoh

Average adult abundance for the most recent six run years (2005-2010) divided by the average adult abundance for run years 1984-1989. Populations are listed from south to north within Puget Sound and the Washington Coast. Data provided by Bob Leland (WDFW) via Ken Warheit (WDFW), and are currently housed on the Salish Sea Marine Survival Project website.