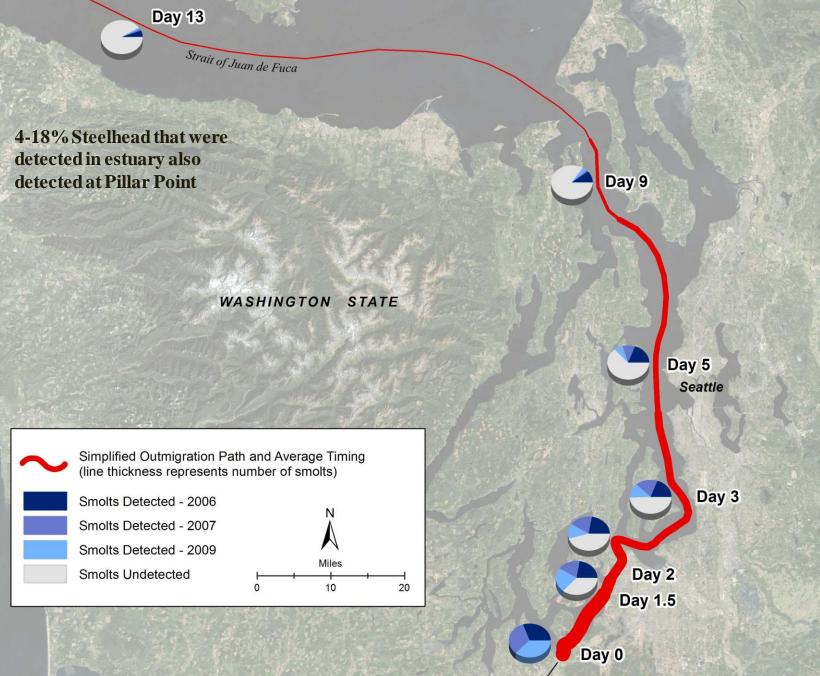

## Nisqually Steelhead Early-Marine Survival

**Nisqually Delta** 

| 式 17360                  |                                              | 18                   |                          |                 |              |                  |        |                                                                                                                  |
|--------------------------|----------------------------------------------|----------------------|--------------------------|-----------------|--------------|------------------|--------|------------------------------------------------------------------------------------------------------------------|
| Counter <u>F</u> ile Ima | iges <u>A</u> bout                           |                      |                          |                 |              |                  |        |                                                                                                                  |
| Test                     |                                              | e Files 🖪 🖪 Co       | onnect 🛛 🖷 Settings      | <b>9</b> Filter | 🕞 Create Rer | port             | se     |                                                                                                                  |
| 1/9/2015 1:11:00 PM      |                                              |                      |                          | ,               |              |                  |        | 399.mp4 00.17.360                                                                                                |
| Generic Up               | Depth [mm]: Length [cr<br>145 87             | n]: Speed (m<br>0.61 | vsj.<br>1                |                 |              |                  |        | 355/II/4 UU.17.36U                                                                                               |
| em] 0 10<br>0-           | 20 30 40                                     |                      |                          | 80              | . 90 1       | 00 110           | 120    |                                                                                                                  |
| 0-                       |                                              |                      |                          |                 |              |                  |        | 01/09/2015 01:09:50 PM                                                                                           |
|                          |                                              |                      |                          |                 |              |                  |        |                                                                                                                  |
|                          |                                              |                      |                          |                 |              |                  |        |                                                                                                                  |
| 10-                      |                                              |                      |                          |                 |              |                  |        |                                                                                                                  |
|                          |                                              |                      |                          |                 |              |                  |        |                                                                                                                  |
|                          |                                              | and the              |                          |                 |              |                  |        |                                                                                                                  |
| 20-                      |                                              |                      |                          |                 |              |                  |        |                                                                                                                  |
|                          |                                              |                      |                          |                 |              |                  |        |                                                                                                                  |
|                          |                                              |                      |                          |                 |              |                  |        |                                                                                                                  |
| <b>O.</b> (O) S          | ilhouette 2                                  |                      |                          |                 |              |                  |        |                                                                                                                  |
| Tables Charts            |                                              |                      |                          |                 |              |                  |        |                                                                                                                  |
| 1 F                      |                                              | -1 ] []              | nsert fish 🛛 Delete fish | n Go to date    | ]            |                  |        |                                                                                                                  |
|                          | JU                                           |                      | Д                        |                 | U C          |                  |        |                                                                                                                  |
| Size/Time Temperature    |                                              | orano da Tanto de    | and a second             | T_nonset        |              |                  |        |                                                                                                                  |
| Categorie                |                                              |                      | n [cm] Category          |                 |              | pos [cm] storyin |        |                                                                                                                  |
|                          | 1/8/2015 1:56:00 PM                          | 146                  | 87 Generic               | Up              | 1.99         | 37               | 2      |                                                                                                                  |
| 2.53                     | 1/8/2015 1:56:00 PM                          | 112                  | 67 Generic               | Down            | 1.28         | 8                | 2      |                                                                                                                  |
| C Generic                | 1/8/2015 2:04:00 PM<br>1/8/2015 2:12:00 PM   | 92<br>108            | 55 Generic<br>64 Generic | Down<br>Up      | 2.85<br>1.36 | 19<br>5          | 2<br>2 |                                                                                                                  |
|                          | 1/8/2015 2:12:00 PM                          | 108                  | 61 Generic               | Down            | 1.36         | 5<br>10          | 2      |                                                                                                                  |
|                          | 1/8/2015 2:28:00 PM                          | 85                   | 51 Generic               | Down            | 4.28         | 7                | 2      |                                                                                                                  |
|                          | 1/8/2015 2:29:00 PM                          | 90                   | 54 Generic               | Down            | 1.42         | 11               | 2      |                                                                                                                  |
|                          | 1/8/2015 2:36:00 PM                          | 115                  | 69 Generic               | Up              | 0.97         | 38               | 2      |                                                                                                                  |
|                          | 1/8/2015 2:36:00 PM                          | 105                  | 63 Generic               | Down            | 0.97         | 7                | 2      |                                                                                                                  |
| 🔘 Not fish               | 1/8/2015 2:54:00 PM                          | 95                   | 57 Generic               | Up              | 1.42         | 4                | 2      |                                                                                                                  |
|                          | 1/8/2015 3:34:00 PM                          | 125                  | 75 Generic               | Up              | 0.23         | 6                | 2      |                                                                                                                  |
|                          | 1/8/2015 3:51:00 PM                          | 110                  | 66 Generic               | Up              | 0.44         | 5                | 2      |                                                                                                                  |
|                          | 1/9/2015 10:37:00 AM                         | 91                   | 54 Generic               | Up              | 0.85         | 5                | 2      |                                                                                                                  |
|                          | 1/9/2015 12:31:00 PM                         | 115                  | 69 Generic               | Up              | 1.42         | 8                | 2      |                                                                                                                  |
| Coho Coho                | 1/9/2015 1:11:00 PM<br>1/0/2015 0:40:00 PM   | 145                  | 87 Generic               | Up<br>U-        | 0.61         | 22<br>4          | 2      |                                                                                                                  |
|                          | 1/9/2015 2:48:00 PM<br>1/9/2015 3:00:00 PM   | 90<br>127            | 54 Generic<br>76 Generic | Up<br>Up        | 1.36<br>1.52 | 4                | 2      |                                                                                                                  |
|                          | 1/9/2015 3:00:00 PM                          | 95                   | 57 Generic               | Up              | 3.57         | 5                | 2      |                                                                                                                  |
|                          | 1/9/2015 3:39:00 PM                          | 115                  | 69 Generic               | Up              | 0.7          | 6                | 2      |                                                                                                                  |
|                          | 1/9/2015 4:40:00 PM                          | 85                   | 51 Generic               | Up              | 0.55         | 6                | 2      | and the second |
|                          | 1/10/2015 8:42:00 AM                         | 81                   | 48 Generic               | Up              | 0.99         | 29               | 2      |                                                                                                                  |
|                          | 1/10/2015 11:15:00 AI                        | 102                  | 61 Generic               | Up              | 1.66         | 16               | 2      |                                                                                                                  |
| 🔘 Steelhead              | 1/10/2015 12:38:00 PI                        | 105                  | 63 Generic               | Up              | 1.28         | 5                | 2      |                                                                                                                  |
|                          | 1/10/2015 12:48:00 PI                        | 110                  | 66 Generic               | Up              | 1.66         | 5                | 2      |                                                                                                                  |
|                          | 1/10/2015 1:46:00 PM                         | 120                  | 72 Generic               | Up              | 1.68         | 6                | 2      |                                                                                                                  |
|                          | 1/10/2015 2:45:00 PM                         | 115                  | 69 Generic               | Up              | 0.78         | 7                | 2      |                                                                                                                  |
|                          | 1/10/2015 8:26:00 PM                         | 140                  | 84 Generic               | Up              | 1.15         | 7                | 2      |                                                                                                                  |
|                          | 1/10/2015 11:06:00 PI                        | 124                  | 74 Generic               | Up              | 1.08         | 8                | 2      |                                                                                                                  |
| Chinook                  | 1/10/2015 11:27:00 Pl                        | 102                  | 61 Generic               | Down            | 0.72         | 9                | 2      |                                                                                                                  |
|                          | 1/11/2015 11:29:00 AI                        | 102                  | 61 Generic               | Up              | 1.52         | 5                | 2      |                                                                                                                  |
|                          | 1/11/2015 12:48:00 PI                        | 90<br>117            | 54 Generic<br>70 Generic | Up<br>U-        | 1.9<br>0.95  | 16<br>7          | 2<br>2 |                                                                                                                  |
| 5                        | 171170016 1,00,00 PM                         |                      |                          | Up              | 0.30         | 1                | 1      |                                                                                                                  |
| <u> </u>                 | 1/11/2015 1:29:00 PM<br>1/11/2015 2:16:00 PM | 87                   | 52 Generic               | Up              | 1.9          | 14               | 2      |                                                                                                                  |