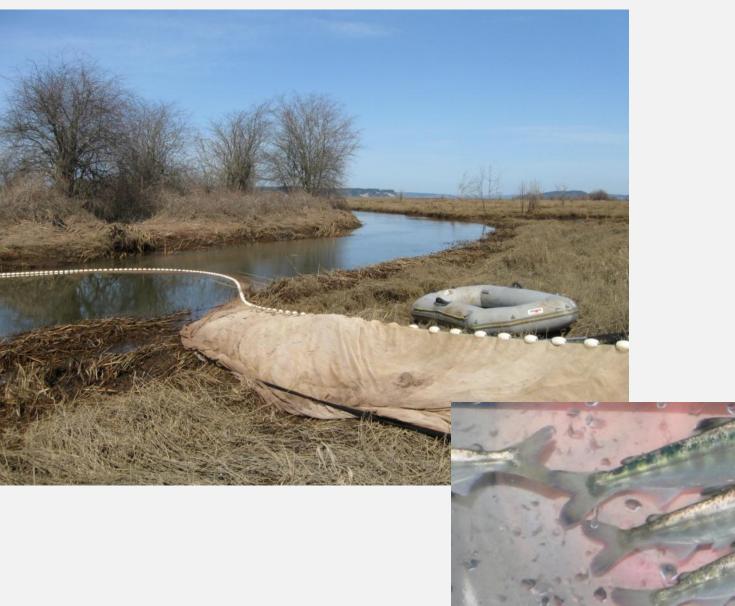

)** 

900

Hatchery Stray Reduction (% Hatchery Origin Strays) Target Missed!

Goal

Projected

10

Mainstem Protection (% Protected)

20

70

2.5

3.5

**Ohop Restoration (Miles)** 

0.5 2.5

**Mashel Restoration (Miles)** 

























#### **Nisqually Estuary Restoration** Status as of February 2011

#### **Nisqually NWR**

- o Historic Sloughs Reconnected
- 😫 Log Jam Constructed
- Dikes and Levees Removed
- New Dike Constructed
- New Estuary Trail Completed
- \*\*\* Boardwalk Under Construction
  - Twin Barns Loop Trail
    Freshwater Wetlands Enhanced
    Surge Plain Restoration Active

#### Nisqually Indian Tribe



#### **Estuary Channels**







Cartography by: J.Cutler, Nisgually Indian Tribe



# Nisqually Estuary Restoration: Over 900 acres restored since 2002













### 2009 Infrared



Nisqually Delta, false color IR

US Geological Survey Western Ecological Research Center

Date flown: 20 July 2009 Flown by: Bergman Photographic



### **Sediment Budget, Marsh Accretion Potential**

Floodplain development limits distribution of sediment, resulting in >50% of the available sediment being lost offshore.

1 km



20 MTY

3.5

0.5

0.0

1.5

2

2.5

Elevation (m)



### Alder Reservoir

USGS study estimates that Alder Reservoir Traps approx. 92% of sediment.





Figure 8. Sediment deposited in Alder Lake near Elbe, Washington, March 28, 1956. The probable location of the photograph is indicated in figure 7.B; view is looking southeast. (Courtesy of Tacoma Public Utilities, Tacoma Power.)



122º14'W

122º13W

122º12'W

National Agricultural Imag