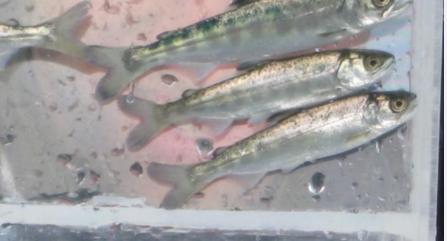

* 

900

Hatchery Stray Reduction (% Hatchery Origin Strays) Target Missed!

Goal

Projected

10

Mainstem Protection (% Protected)

20

70

2.5

3.5

**Ohop Restoration (Miles)** 

0.5 2.5

**Mashel Restoration (Miles)** 

























#### **Nisqually Estuary Restoration** Status as of February 2011

#### **Nisqually NWR**

- o Historic Sloughs Reconnected
- 😫 Log Jam Constructed
- Dikes and Levees Removed
- New Dike Constructed
- New Estuary Trail Completed
- \*\*\* Boardwalk Under Construction
  - Twin Barns Loop Trail
    Freshwater Wetlands Enhanced
    Surge Plain Restoration Active

#### Nisqually Indian Tribe



#### **Estuary Channels**







Cartography by: J.Cutler, Nisgually Indian Tribe



# Nisqually Estuary Restoration: Over 900 acres restored since 2002













### 2009 Infrared



Nisqually Delta, false color IR

US Geological Survey Western Ecological Research Center

Date flown: 20 July 2009 Flown by: Bergman Photographic



### **Sediment Budget, Marsh Accretion Potential**

Floodplain development limits distribution of sediment, resulting in >50% of the available sediment being lost offshore.

1 km



20 MTY

3.5

0.5

0.0

1.5

2

2.5

Elevation (m)



### Alder Reservoir

USGS study estimates that Alder Reservoir Traps approx. 92% of sediment.





Figure 8. Sediment deposited in Alder Lake near Elbe, Washington, March 28, 1956. The probable location of the photograph is indicated in figure 7.B; view is looking southeast. (Courtesy of Tacoma Public Utilities, Tacoma Power.)



122º14'W

122º13W

122º12'W

National Agricultural Imager