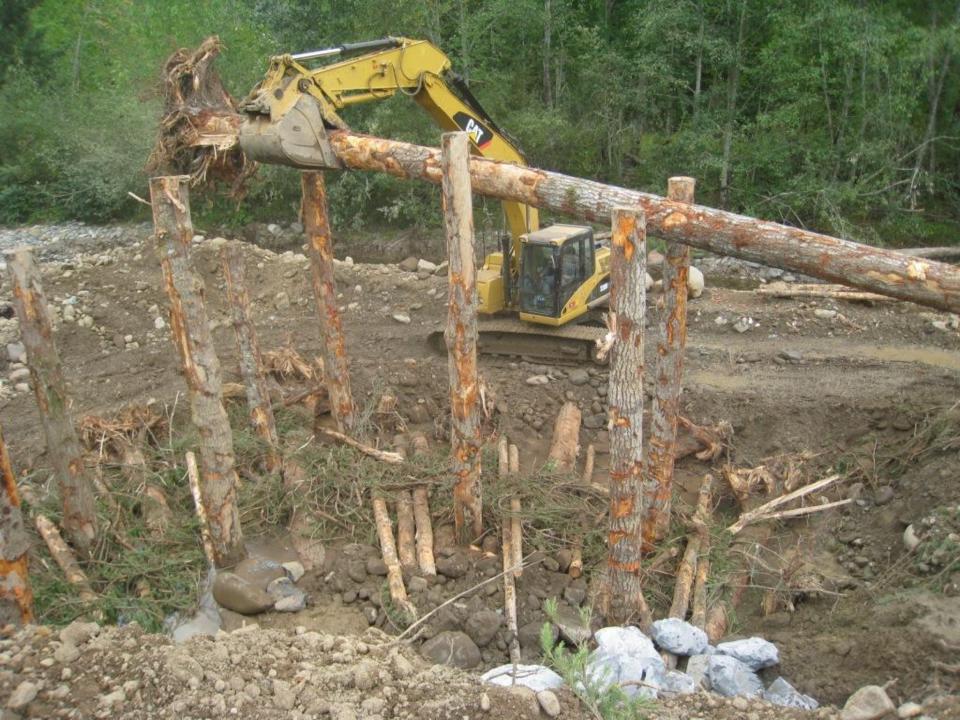

# RESTORATION IN THE NISQUALLY WATERSHED

### Chris Ellings Salmon Recovery Program Manager Nisqually Indian Tribe January 2015

### **Priority Areas and Projects**

#### **Estuary Restoration**

**Hatchery Stray Reduction** 

#### **Mainstem Protection**

**Ohop Restoration** 

**Mashel Restoration** 



### Nisqually Priority Areas: Progress by end of 2014

**Estuary Restoration (Acres)** 

900

Hatchery Stray Reduction (% Hatchery Origin Strays) Target Missed!

Goal

Projected

10

Mainstem Protection (% Protected)

20

70

2.5

3.5

**Ohop Restoration (Miles)** 

0.5 2.5

**Mashel Restoration (Miles)** 

























#### **Nisqually Estuary Restoration** Status as of February 2011

#### **Nisqually NWR**

- o Historic Sloughs Reconnected
- 😫 Log Jam Constructed
- Dikes and Levees Removed
- New Dike Constructed
- New Estuary Trail Completed
- \*\*\* Boardwalk Under Construction
  - Twin Barns Loop Trail
    Freshwater Wetlands Enhanced
    Surge Plain Restoration Active

#### Nisqually Indian Tribe



#### **Estuary Channels**







Cartography by: J.Cutler, Nisgually Indian Tribe



# Nisqually Estuary Restoration: Over 900 acres restored since 2002













### 2009 Infrared



Nisqually Delta, false color IR

US Geological Survey Western Ecological Research Center

Date flown: 20 July 2009 Flown by: Bergman Photographic



### **Sediment Budget, Marsh Accretion Potential**

Floodp