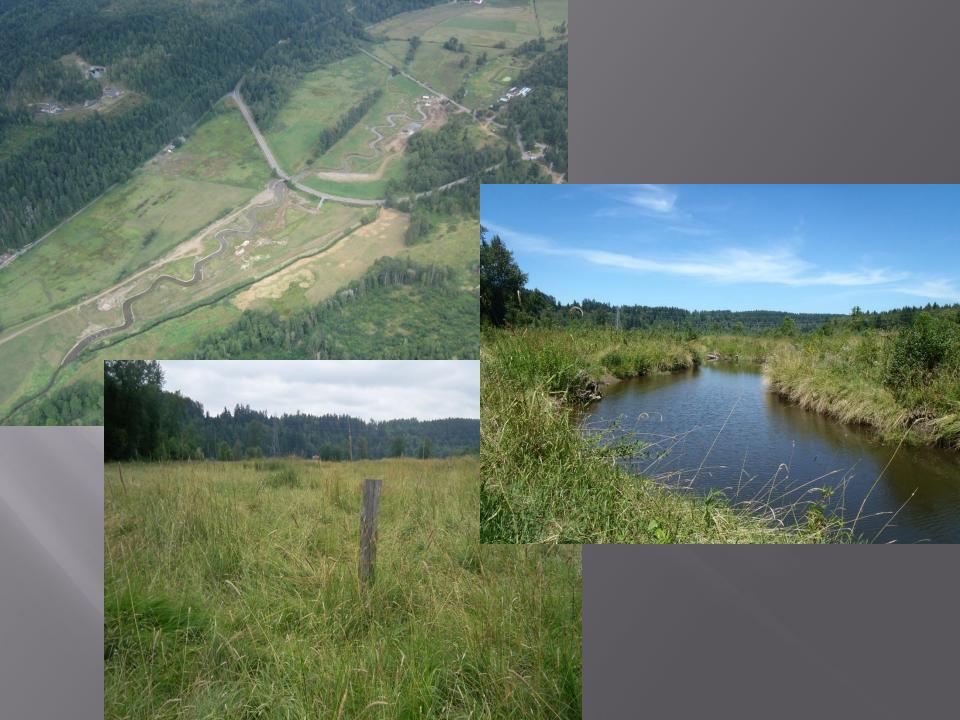

#### **Nisqually Estuary Restoration** Status as of February 2011

#### **Nisqually NWR**

- o Historic Sloughs Reconnected
- 😫 Log Jam Constructed
- Dikes and Levees Removed
- New Dike Constructed
- New Estuary Trail Completed
- \*\*\* Boardwalk Under Construction
  - Twin Barns Loop Trail
    Freshwater Wetlands Enhanced
    Surge Plain Restoration Active

#### Nisqually Indian Tribe

#### **Estuary Channels**

Cartography by: J.Cutler, Nisgually Indian Tribe