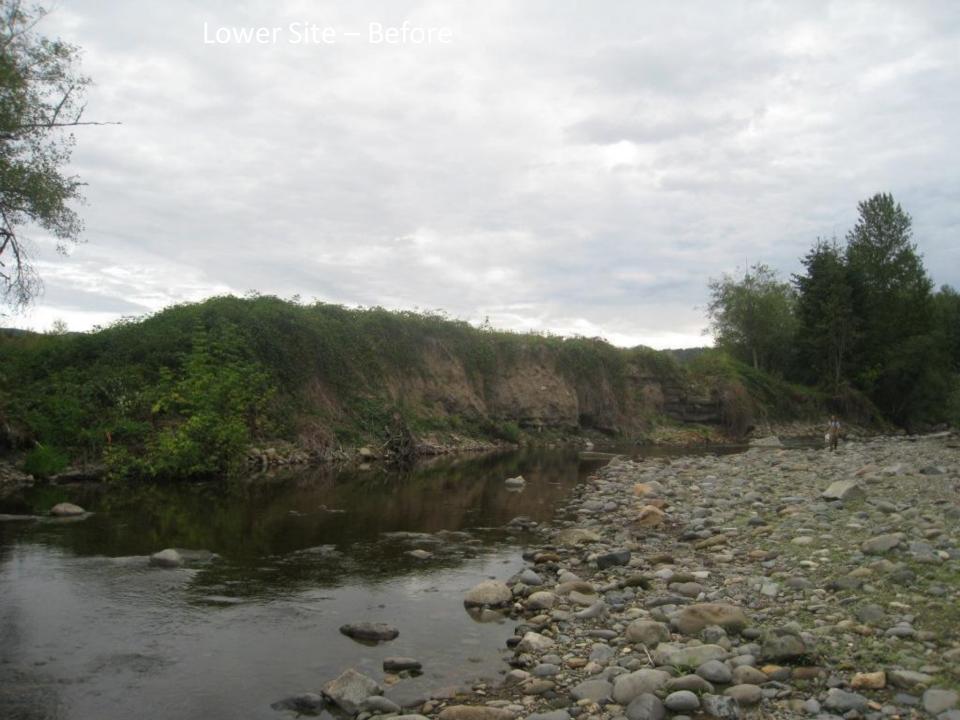

# RESTORATION IN THE NISQUALLY WATERSHED

### Chris Ellings Salmon Recovery Program Manager Nisqually Indian Tribe January 2015

### **Priority Areas and Projects**

#### **Estuary Restoration**

**Hatchery Stray Reduction** 

#### **Mainstem Protection**

**Ohop Restoration** 

**Mashel Restoration** 



### Nisqually Priority Areas: Progress by end of 2014

**Estuary Restoration (Acres)** 

900

Hatchery Stray Reduction (% Hatchery Origin Strays) Target Missed!

Goal

Projected

10

Mainstem Protection (% Protected)

20

70

2.5

3.5

**Ohop Restoration (Miles)** 

0.5 2.5

**Mashel Restoration (Miles)** 

























#### **Nisqually Estuary Restoration** Status as of February 2011

#### **Nisqually NWR**

- o Historic Sloughs Reconnected
- 😫 Log Jam Constructed
- Dikes and Levees Removed
- New Dike Constructed
- New Estuary Trail Completed
- \*\*\* Boardwalk Under Construction
  - Twin Barns Loop Trail
    Freshwater Wetlands Enhanced
    Surge Plain Restoration Active

#### Nisqually Indian Tribe



#### **Estuary Channels**







Cartography by: J.Cutler, Nisgually Indian Tribe



# Nisqually Estuary Restoration: Over 900 acres restored since 2002













### 2009 Infrared



Nisqually Delta, false color IR

US Geological Survey Western Ecological Research Center

Date flown: 20 July 2009 Flown by: Bergman Photographic



### **Sediment Budget, Marsh Accretion Potential**

Floodpla