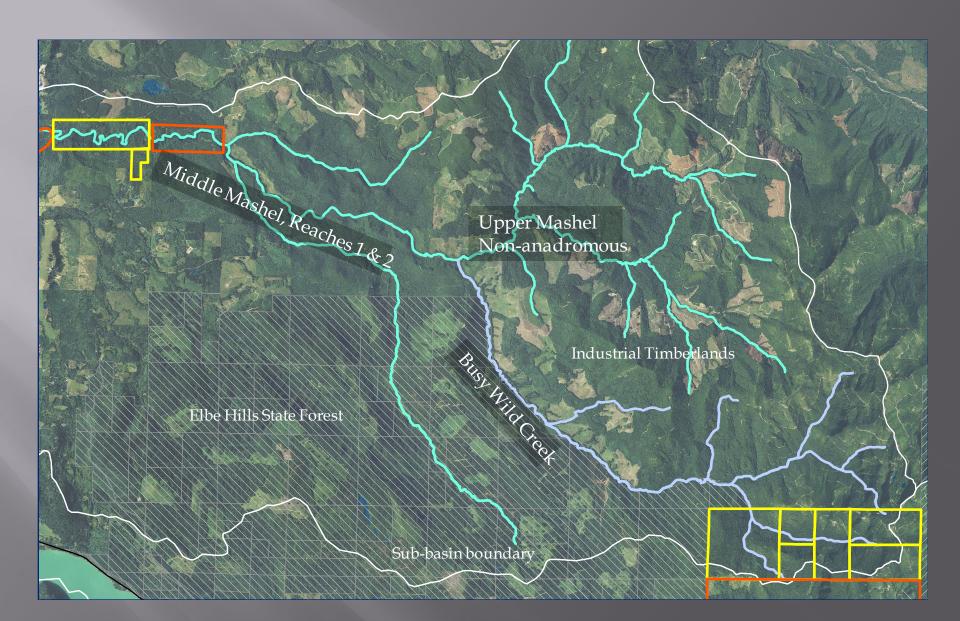

#### **Mainstem Protection**

**Ohop Restoration** 

**Mashel Restoration** 

### Nisqually Priority Areas: Progress by end of 2014

**Estuary Restoration (Acres)** 

900

Hatchery Stray Reduction (% Hatchery Origin Strays) Target Missed!

Goal

Projected

10

Mainstem Protection (% Protected)

20

70

2.5

3.5

**Ohop Restoration (Miles)** 

0.5 2.5

**Mashel Restoration (Miles)** 