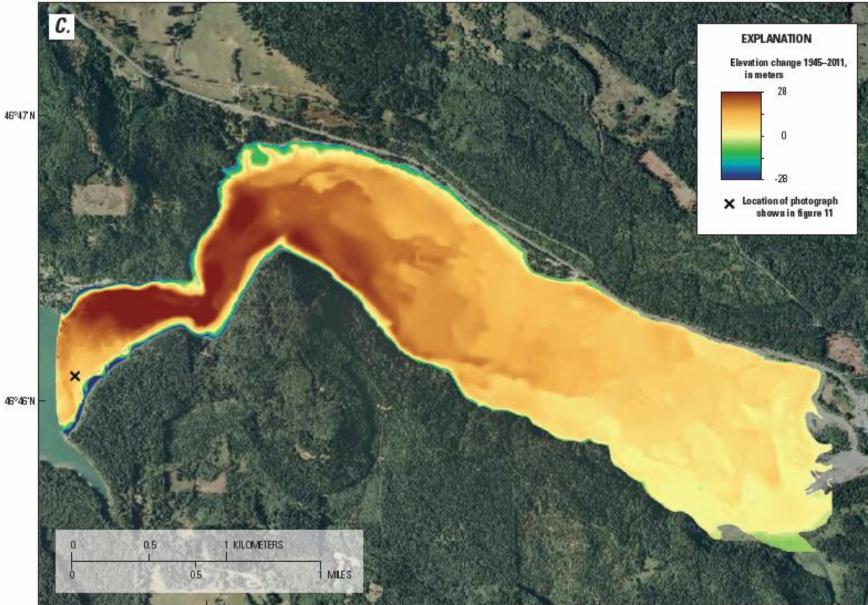

122º14'W

122º13W

122º12'W

National Agricultural Imagery Program 2009, UTM zone 10, NAD83, 1 meter resolution.

122°15W