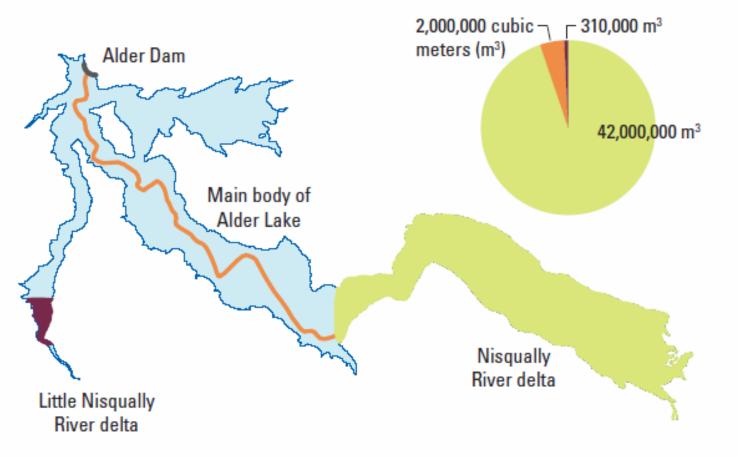

#### Volume of sediment deposition in Alder Lake, 1945-2011

Figure 15. Volume of sediment deposition between 1945 and 2011 at three areas of Alder Lake, Washington: the Nisqually River delta; the main body of Alder Lake, along a 40-meter wide corridor of the pre-dam Nisqually River; and the Little Nisqually River delta.