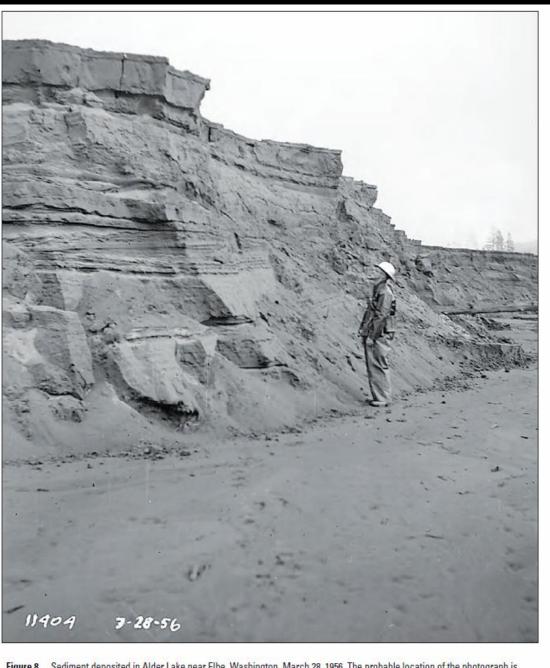

### Alder Reservoir

USGS study estimates that Alder Reservoir Traps approx. 92% of sediment.

Figure 8. Sediment deposited in Alder Lake near Elbe, Washington, March 28, 1956. The probable location of the photograph is indicated in figure 7.B; view is looking southeast. (Courtesy of Tacoma Public Utilities, Tacoma Power.)