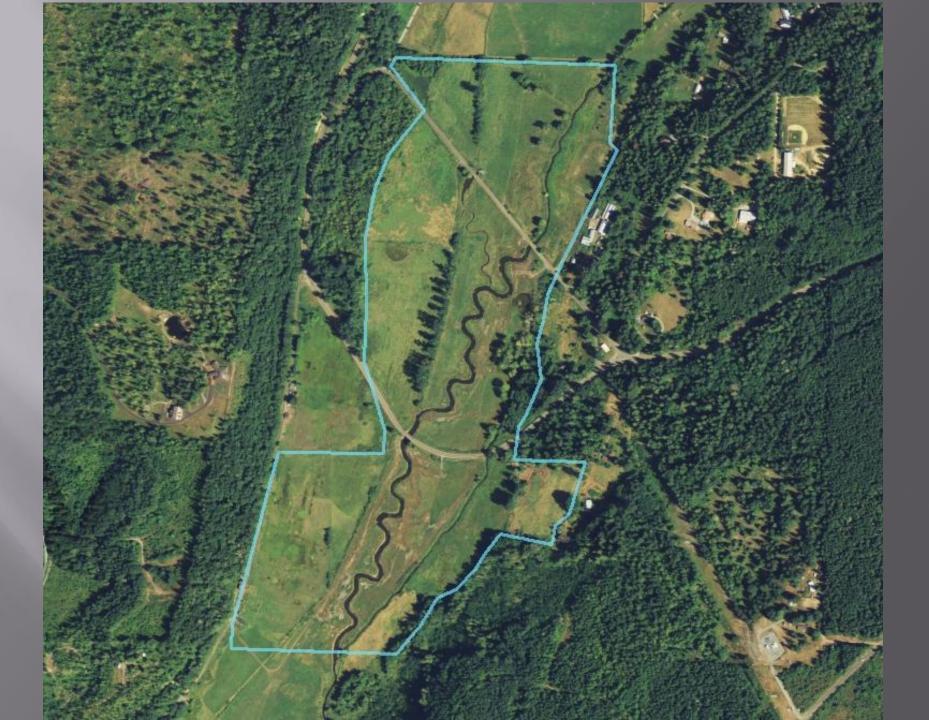

# RESTORATION IN THE NISQUALLY WATERSHED

### Chris Ellings Salmon Recovery Program Manager Nisqually Indian Tribe January 2015

### **Priority Areas and Projects**

#### **Estuary Restoration**

**Hatchery Stray Reduction** 

#### **Mainstem Protection**

**Ohop Restoration** 

**Mashel Restoration** 



### Nisqually Priority Areas: Progress by end of 2014

**Estuary Restoration (Acres)** 

900

Hatchery Stray Reduction (% Hatchery Origin Strays) Target Missed!

Goal

Projected

10

Mainstem Protection (% Protected)

20

70

2.5

3.5

**Ohop Restoration (Miles)** 

0.5 2.5

**Mashel Restoration (Miles)** 

























#### **Nisqually Estuary Restoration** Status as of February 2011

#### **Nisqually NWR**

- o Historic Sloughs Reconnected
- 😫 Log Jam Constructed
- Dikes and Levees Removed
- New Dike Constructed
- New Estuary Trail Completed
- \*\*\* Boardwalk Under Construction
  - Twin Barns Loop Trail
    Freshwater Wetlands Enhanced
    Surge Plain Restoration Active

#### Nisqually Indian Tribe



#### **Estuary Channels**







Cartography by: J.Cutler, Nisgually Indian Tribe



# Nisqually Estuary Restoration: Over 900 acres restored since 2002













### 2009 Infrared



Nisqually Delta, false color IR

US Geological Survey Western Ecological Research Center

Date flown: 20 July 2009 Flown by: Bergman Photographic



### **Sediment Budget, Marsh Accretion Potential**

Floo