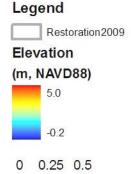

### Alder Reservoir

USGS study estimates that Alder Reservoir Traps approx. 92% of sediment.

Figure 8. Sediment deposited in Alder Lake near Elbe, Washington, March 28, 1956. The probable location of the photograph is indicated in figure 7.B; view is looking southeast. (Courtesy of Tacoma Public Utilities, Tacoma Power.)

122º14'W

122º13W

122º12'W

National Agricultural Imagery Program 2009, UTM zone 10, NAD83, 1 meter resolution.

122°15W