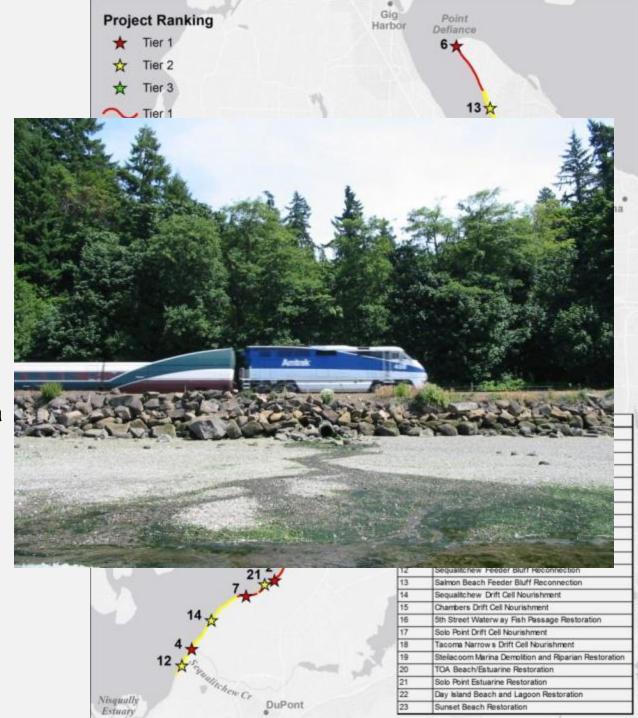

## Nearshore Assessment

Extensive assessment identified over 20 nearshore habitat restoration and enhancment options for a heavily impaired stretch of South Puget Sound shoreline.

Nisqually Aquatic Reserve Fish Monitoring Sites (2011-present) and PSNERP Protection and Restoration Strategies - Beaches

Anderson Is

Data derived from: Protection and Restoration Strategies -PSNERP 2012, Nisqually Aquatic Reserve - WADNR, Fish Monitoring Sites - Nisqually Natural Resources; Basemap - NAIP 2011, USGS

**Recommended Approach** 