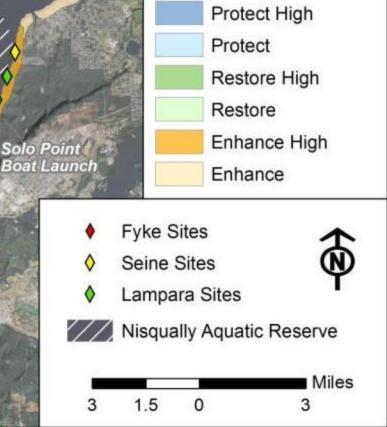

## Nearshore Assessment

Extensive assessment identified over 20 nearshore habitat restoration and enhancment options for a heavily impaired stretch of South Puget Sound shoreline.

Nisqually Aquatic Reserve Fish Monitoring Sites (2011-present) and PSNERP Protection and Restoration Strategies - Beaches

Anderson Is

Data derived from: Protection and Restoration Strategies -PSNERP 2012, Nisqually Aquatic Reserve - WADNR, Fish Monitoring Sites - Nisqually Natural Resources; Basemap - NAIP 2011, USGS

**Recommended Approach** 