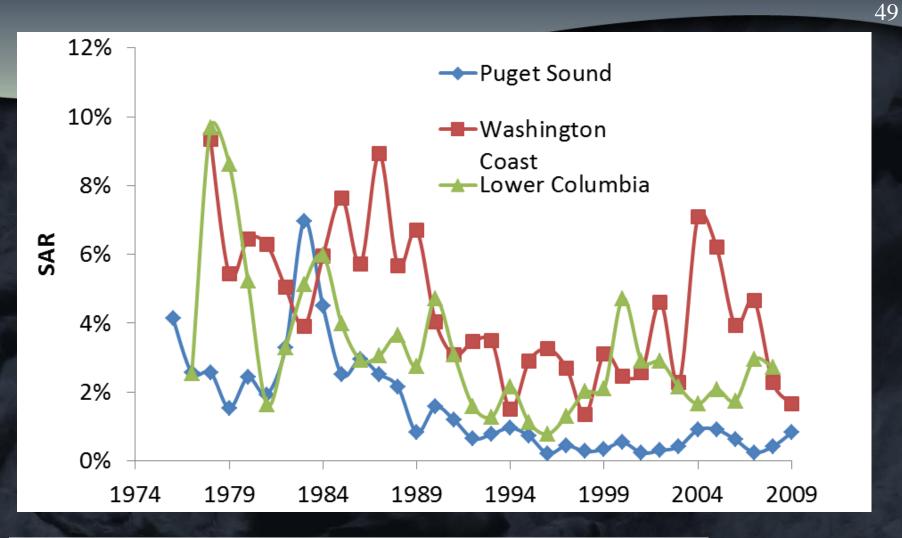

# The Problem: Nisqually Steelhead abundance plummets in early 90's

Smolt-to-adult survival rates for three Puget Sound populations (Elwha, Skagit, Puyallup), three coastal Washington populations (Quillayute, Quinault, Humptulips, Chehalis), and Lower Columbia River (Kalama and Washougal; summer and winter-run). Averages for some years do not include all populations within a region because of the lack of SAR estimates in some populations in some years. Data were compiled by Iris Kemp (LLTK).