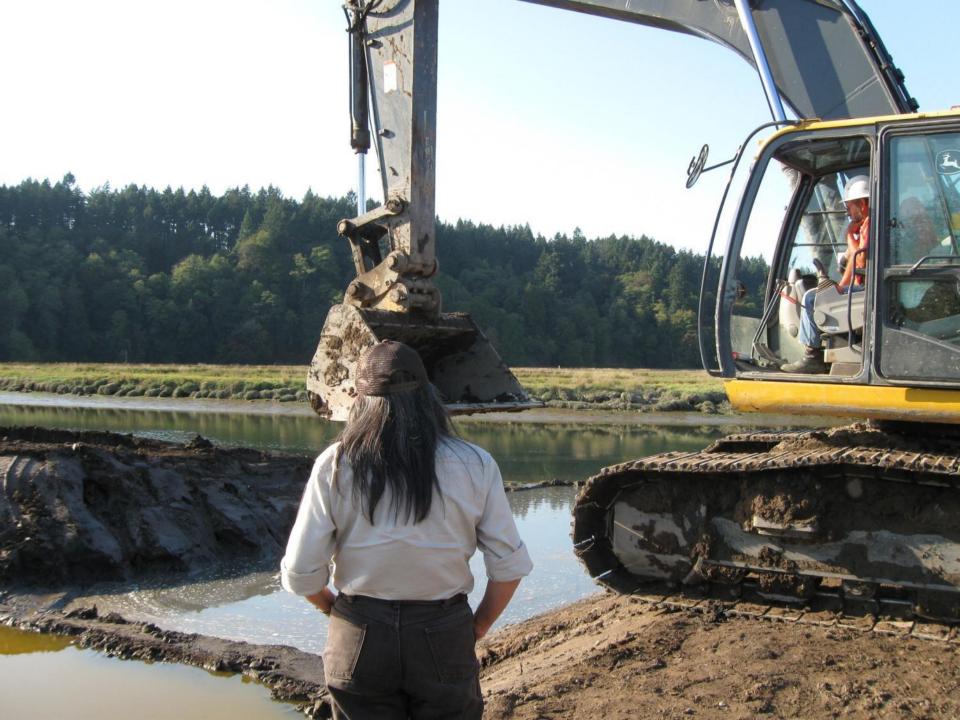

#### **Nisqually Estuary Restoration** Status as of February 2011

# Nisqually Estuary Restoration: Over 900 acres restored since 2002