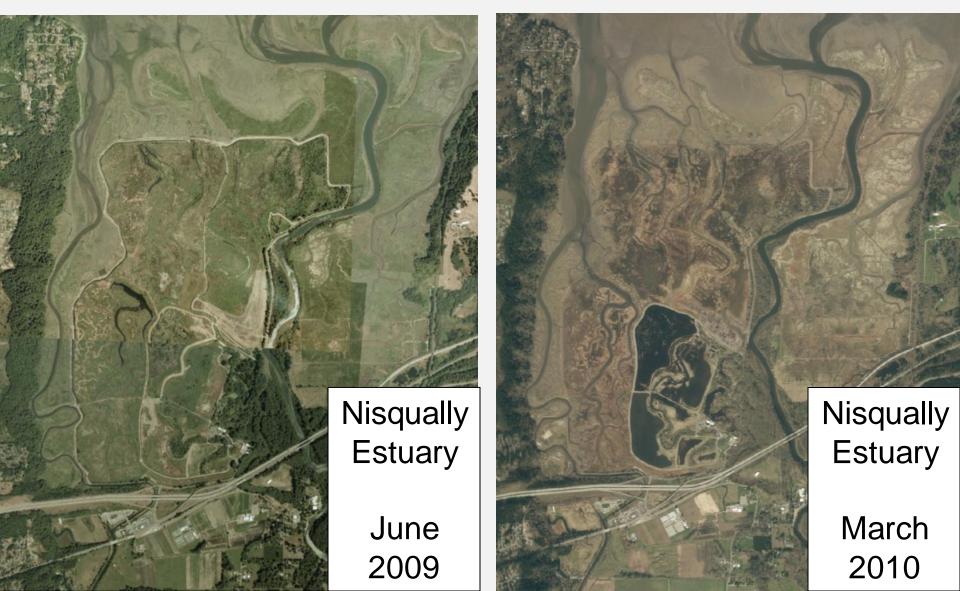

# Nisqually Estuary Restoration: Over 900 acres restored since 2002

### 2009 Infrared

Nisqually Delta, false color IR

US Geological Survey Western Ecological Research Center

Date flown: 20 July 2009 Flown by: Bergman Photographic