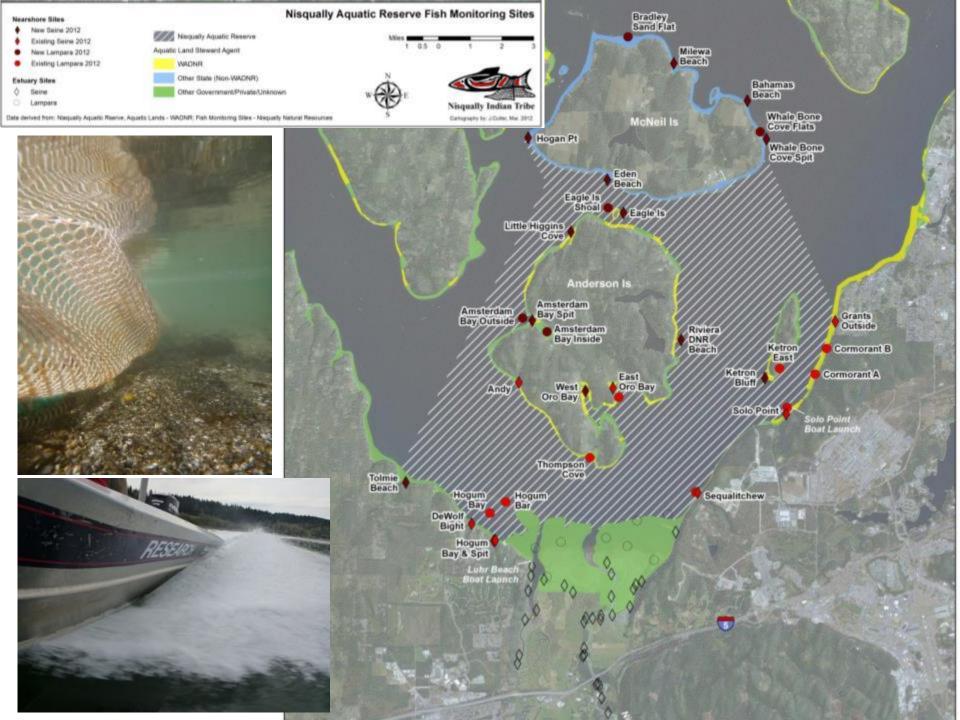

## Nearshore Assessment

Extensive assessment identified over 20 nearshore habitat restoration and enhancment options for a heavily impaired stretch of South Puget Sound shoreline.

Nisqually Aquatic Reserve Fish Monitoring Sites (2011-present) and PSNERP Protection and Restoration Strategies - Beaches

Anderson Is

Data derived from: Protection and Restoration Strategies -PSNERP 2012, Nisqually Aquatic Reserve - WADNR, Fish Monitoring Sites - Nisqually Natural Resources; Basemap - NAIP 2011, USGS

**Recommended Approach** 