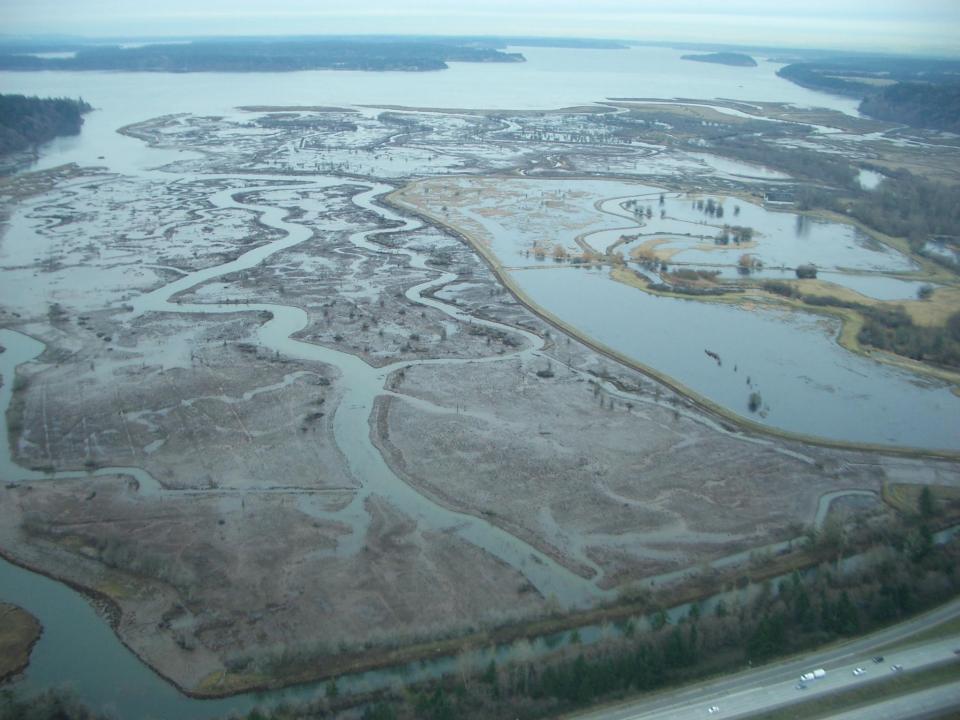

#### **Nisqually Estuary Restoration** Status as of February 2011

#### **Nisqually NWR**

- o Historic Sloughs Reconnected
- 😫 Log Jam Constructed
- Dikes and Levees Removed
- New Dike Constructed
- New Estuary Trail Completed
- \*\*\* Boardwalk Under Construction
  - Twin Barns Loop Trail
    Freshwater Wetlands Enhanced
    Surge Plain Restoration Active

#### Nisqually Indian Tribe

#### **Estuary Channels**

Cartography by: J.Cutler, Nisgually Indian Tribe

# Nisqually Estuary Restoration: Over 900 acres restored since 2002