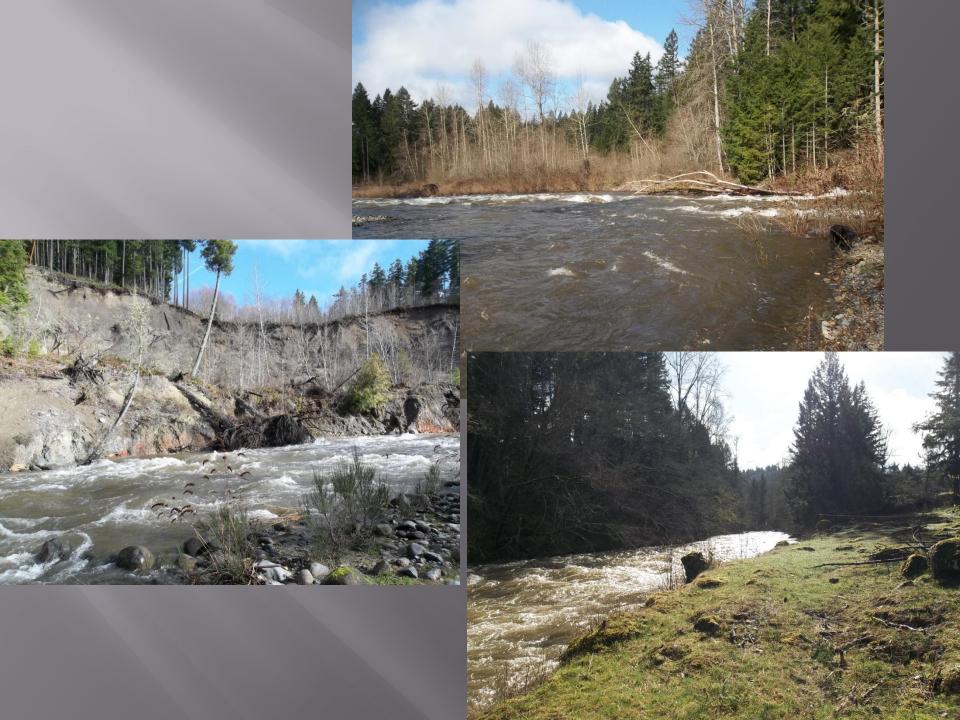

# RESTORATION IN THE NISQUALLY WATERSHED

### Chris Ellings Salmon Recovery Program Manager Nisqually Indian Tribe January 2015

### **Priority Areas and Projects**

#### **Estuary Restoration**

**Hatchery Stray Reduction** 

#### **Mainstem Protection**

**Ohop Restoration** 

**Mashel Restoration** 



### Nisqually Priority Areas: Progress by end of 2014

**Estuary Restoration (Acres)** 

900

Hatchery Stray Reduction (% Hatchery Origin Strays) Target Missed!

Goal

Projected

10

Mainstem Protection (% Protected)

20

70

2.5

3.5

**Ohop Restoration (Miles)** 

0.5 2.5

**Mashel Restoration (Miles)** 

























#### **Nisqually Estuary Restoration** Status as of February 2011

#### **Nisqually NWR**

- o Historic Sloughs Reconnected
- 😫 Log Jam Constructed
- Dikes and Levees Removed
- New Dike Constructed
- New Estuary Trail Completed
- \*\*\* Boardwalk Under Construction
  - Twin Barns Loop Trail
    Freshwater Wetlands Enhanced
    Surge Plain Restoration Active

#### Nisqually Indian Tribe



#### **Estuary Channels**







Cartography by: J.Cutler, Nisgually Indian Tribe



# Nisqually Estuary Restoration: Over 900 acres restored since 2002













### 2009 Infrared



Nisqually Delta, false color IR

US Geological Survey Western Ecological Research Center

Date flown: 20 July 2009 Flown by: Bergman Photographic



### **Sediment Budget, Marsh Accretion Potential**

Floodplain dev